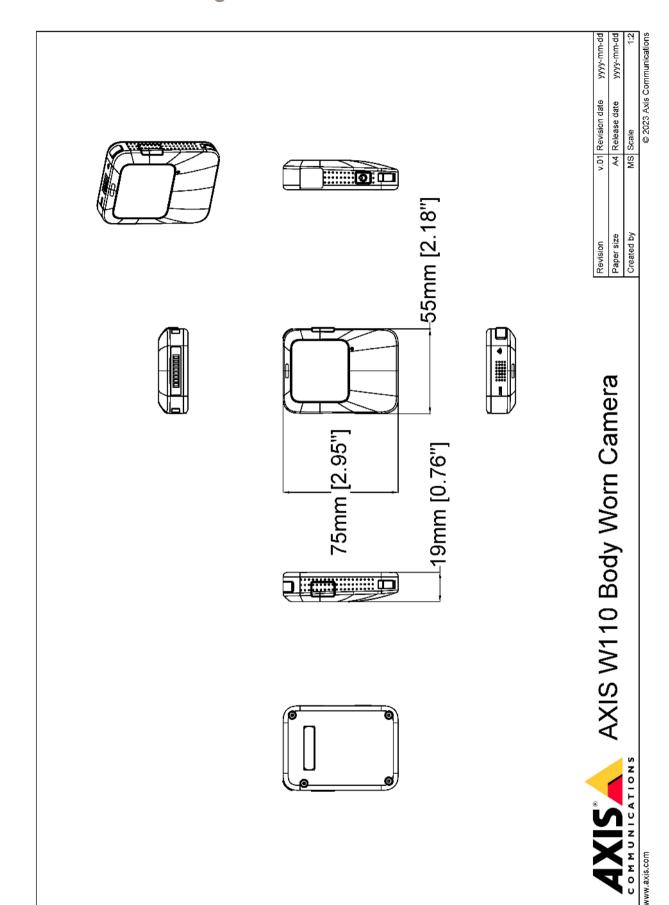

|

<sup>b. With pre-buffer, and including 1 hour of recording per charge in 720p, and fewer than 500 charge cycles.
c. Without pre-buffer, and including 1 hour of recording per charge in 720p, and fewer than 500 charge cycles.</sup> 

## Dimension drawing